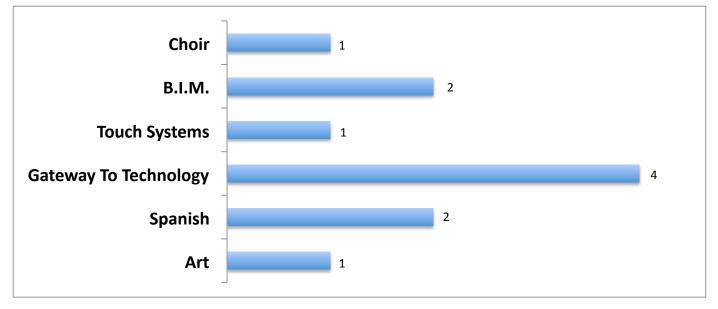

|       |       | 0     |
| 2012-2011                         |       |       |       | 0     |
| OAEP Placements (13-14)           | 1     |       |       | 1     |
| 2012-2013                         | 1     |       |       | 1     |
| 2012-2011                         | 1     |       | 2     | 3     |
| Attendance Information for SMS    | 6th   | 7th   | 8th   | Total |
| Percentage Present (13-14)        | 96.9% | 96.4% | 96.4% | 96.6% |
| Percentage Present (12-13)        | 96.2% | 95.7% | 95.9% | 95.9% |
| Percentage Present (11-12)        | 96.4% | 95.1% | 95.8% | 95.8% |

### English/Reading Failures by Grade Level



#### Math Failures by Grade Level



#### Science Failures by Grade Level



# Social Studies Failures by Grade Level



## **Elective Failures by Grade Level**



4th Six Weeks Dashboard 2013-2014