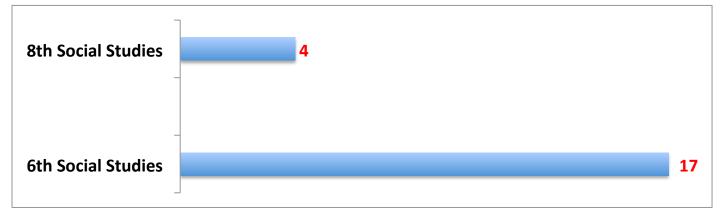

|
| 2012-2013                         |       |       |       | 0     |
| 2012-2011                         |       |       |       | 0     |
| OAEP Placements (13-14)           | 1     |       |       | 1     |
| 2012-2013                         | 1     |       |       | 1     |
| 2012-2011                         | 1     |       | 2     | 3     |
| Attendance Information for SMS    | 6th   | 7th   | 8th   | Total |
| Percentage Present (13-14)        | 96.9% | 96.4% | 96.4% | 96.6% |
| Percentage Present (12-13)        | 96.2% | 95.7% | 95.9% | 95.9% |
| Percentage Present (11-12)        | 96.4% | 95.1% | 95.8% | 95.8% |

### English/Reading Failures by Grade Level



#### Math Failures by Grade Level



#### Science Failures by Grade Level



# Social Studies Failures by Grade Level



## **Elective Failures by Grade Level**



4th Six Weeks Dashboard 2013-2014