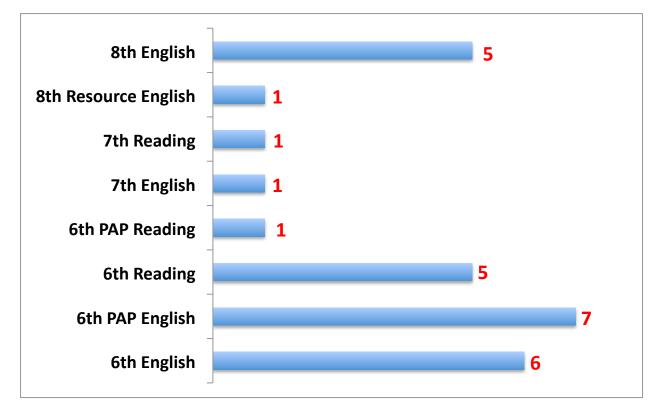

|       | 2     | 5     | 7     |
| n School Suspension (13-14)       |       |       |       | 0     |
| 2012-2013                         |       |       |       | 0     |
| 2012-2011                         |       |       |       | 0     |
| OAEP Placements (13-14)           | 1     |       |       | 1     |
| 2012-2013                         | 1     |       |       | 1     |
| 2012-2011                         | 1     |       | 2     | 3     |
| Attendance Information for SMS    | 6th   | 7th   | 8th   | Total |
| Percentage Present (13-14)        | 96.9% | 96.4% | 96.4% | 96.6% |
| Percentage Present (12-13)        | 96.2% | 95.7% | 95.9% | 95.9% |
| Percentage Present (11-12)        | 96.4% | 95.1% | 95.8% | 95.8% |

### English/Reading Failures by Grade Level



#### Math Failures by Grade Level



#### Science Failures by Grade Level



# Social Studies Failures by Grade Level



## **Elective Failures by Grade Level**



4th Six Weeks Dashboard 2013-2014