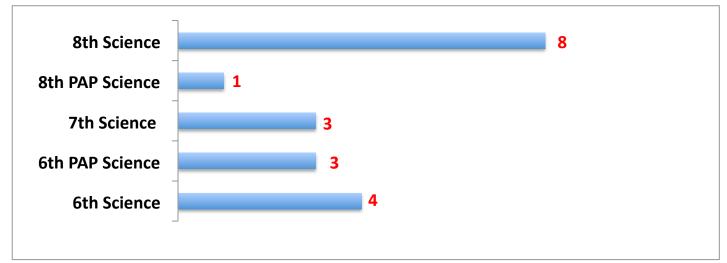

13-14)       |       |       |       | 0     |
| 2012-2013                         |       |       |       | 0     |
| 2012-2011                         |       |       |       | 0     |
| OAEP Placements (13-14)           | 1     |       |       | 1     |
| 2012-2013                         | 1     |       |       | 1     |
| 2012-2011                         | 1     |       | 2     | 3     |
| Attendance Information for SMS    | 6th   | 7th   | 8th   | Total |
| Percentage Present (13-14)        | 96.9% | 96.4% | 96.4% | 96.6% |
| Percentage Present (12-13)        | 96.2% | 95.7% | 95.9% | 95.9% |
| Percentage Present (11-12)        | 96.4% | 95.1% | 95.8% | 95.8% |

### English/Reading Failures by Grade Level



#### Math Failures by Grade Level



#### Science Failures by Grade Level



# Social Studies Failures by Grade Level



## **Elective Failures by Grade Level**



4th Six Weeks Dashboard 2013-2014