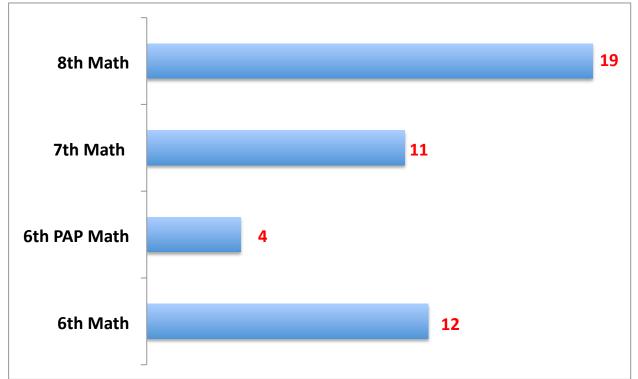

5     | 7     |
| n School Suspension (13-14)       |       |       |       | 0     |
| 2012-2013                         |       |       |       | 0     |
| 2012-2011                         |       |       |       | 0     |
| OAEP Placements (13-14)           | 1     |       |       | 1     |
| 2012-2013                         | 1     |       |       | 1     |
| 2012-2011                         | 1     |       | 2     | 3     |
| Attendance Information for SMS    | 6th   | 7th   | 8th   | Total |
| Percentage Present (13-14)        | 96.9% | 96.4% | 96.4% | 96.6% |
| Percentage Present (12-13)        | 96.2% | 95.7% | 95.9% | 95.9% |
| Percentage Present (11-12)        | 96.4% | 95.1% | 95.8% | 95.8% |

### English/Reading Failures by Grade Level



#### Math Failures by Grade Level



#### Science Failures by Grade Level



# Social Studies Failures by Grade Level



## **Elective Failures by Grade Level**



4th Six Weeks Dashboard 2013-2014